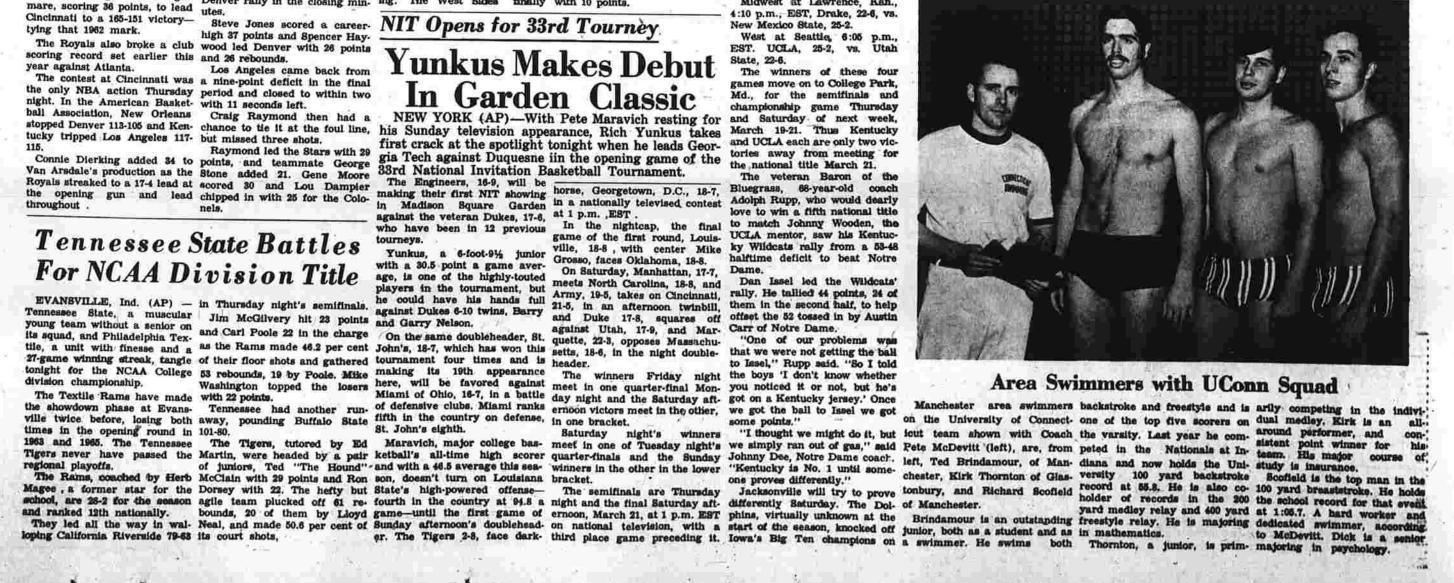

### Hockanum Y To Start Indian Guide Program

The Hockanum Valley YMCA, 5:00 (3) Perry Mason (18) Beanle the Menaco (30) Munaters serve the three-town area of 5:25 (40) Weather Weeth

Meetings of the tribes to be formed will be held twice a month at homes of the members. The program will include taking nature walks which are detailed in a manual compiled by Donald Woollett of the Hartford County

Heading the local program committee are Donald Gandini and Kenneth Smith. Anyone should contact either of these 7:00 News 5:00 Haruord 2:00 News 7:00 News 7:00 News 8:00 Gaslight 13:00 Quiet Hours WFOF—1418

### TV-Radio Tonight

Television

serve the three-town area of Vernon, Tolland and Ellington, will hold the first of a series of meetings to start the Indian Guide program Tuesday at 7:30 p.m. at the Ellington Center School.

Fathers with sons aged six to eight years are invited to attend the program which is being promoted by the Hartford County YMCA and was established to create, at an early age, "a deep and lasting bond between father and son."